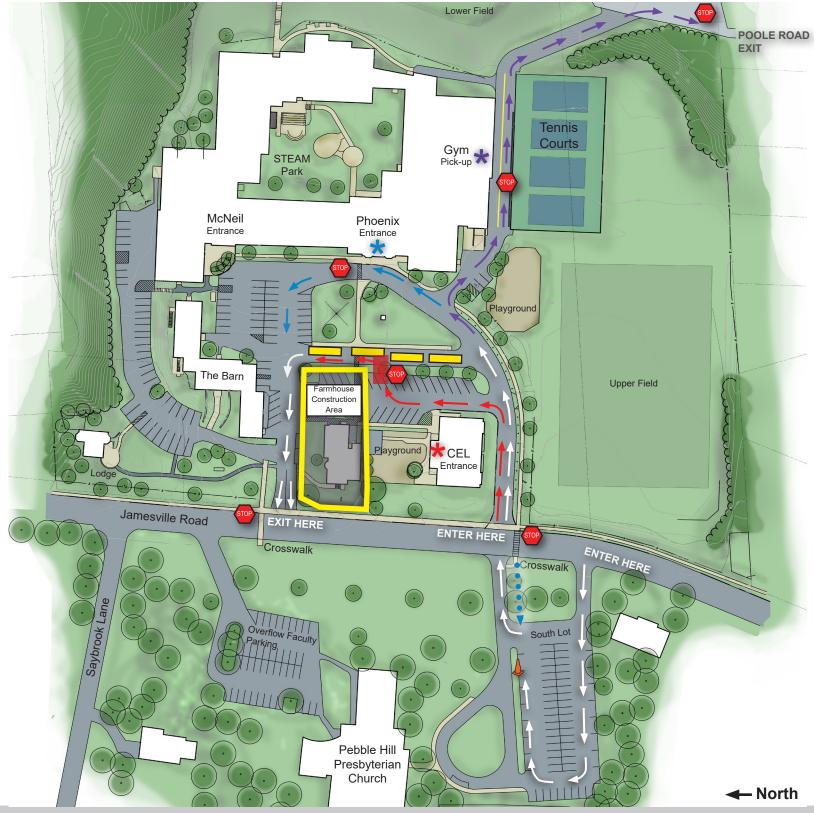

## MPH Vehicular Departure Patterns

Phoenix Pick-up Lane: Upper School: 3:15 to 3:25PM

Gym Pick-up Lane: Lower School: 3:00 to 3:10PM Middle School: 3:10 to 3:20PM

**Bus Lane ONLY** 

**KEY** 

CEL Pick-up Lane: Pre-kindergarten

Neutral Pick-up Lane: K-12 Students Pedestrian Route to South Parking Lot

Farmhouse Construction Fencing

Phoenix Pick-up: Upper School Students ONLY

Gym Pick-up: Lower & Middle School

CEL Pick-up: Pre-kindergarten ONLY

Traffic attendant here

Traffic Cone: Wait for attendant

Gravel Area at Detour for CEL traffic