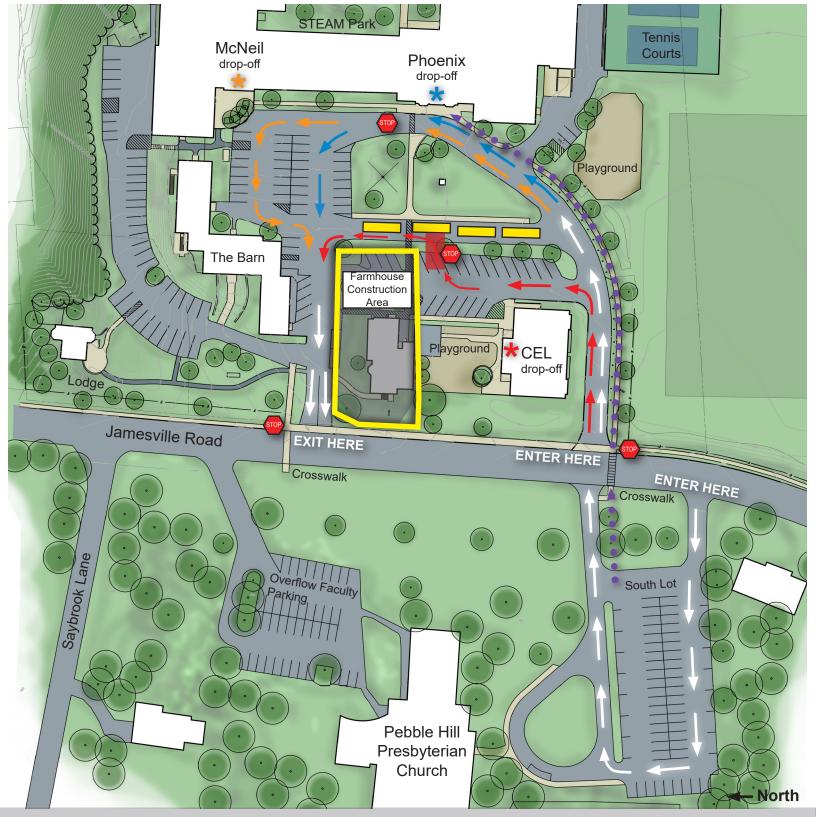

## MPH Vehicular Arrival Patterns

Phoenix Drop-off Lane: Lower & Upper School

McNeil Drop-off Lane: Middle School

Bus Drop-off Lane (Buses ONLY)

**KEY** 

→ CEL Drop-off Lane: Pre-kindergarten

Neutral Drop-off Lane: All students

• • • • Pedestrian Route from South Parking Lot

Phoenix Drop-off: Upper School - 7:50 to 8:05AM Lower School - 8:00 to 8:10AM

McNeil Drop-off: Middle School - 7:50 to 8:05AM

\* CEL Drop-off: Pre-kindergarten - 7:30 and on

Traffic attendant here

Farmhouse Construction Fencing

Gravel Area at Detour for CEL traffic